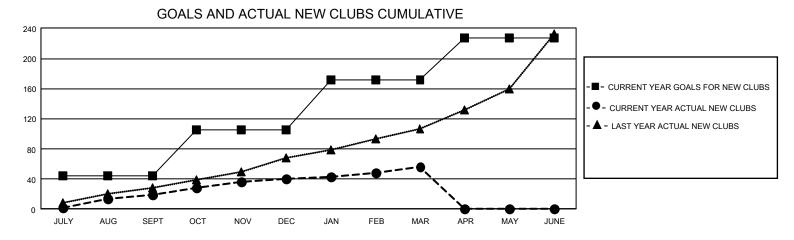

## GAT Constitutional Area 3

REPORT DOES NOT INCLUDE CLUBS IN UNDISTRICTED AREAS.

| Clubs                                                       |                          |                     |               | Members                                                     |                              |                              |                                                    |
|-------------------------------------------------------------|--------------------------|---------------------|---------------|-------------------------------------------------------------|------------------------------|------------------------------|----------------------------------------------------|
| RESULTS FOR 2022-2023                                       |                          |                     |               | RESULTS FOR 2022-2023                                       |                              |                              |                                                    |
| QUARTER                                                     | NEW CLUB GOAL            | NEW CLUBS           | DROPPED CLUBS | QUARTER MEME                                                | BER GROWTH NET<br>GOAL       | MEMBER GROWTH<br>ACTUAL      | DROPPED<br>MEMBERS ACTUAL<br>(including transfers) |
| JULY/AUG/SEPT<br>OCT/NOV/DEC<br>JAN/FEB/MAR<br>APR/MAY/JUNE | 132<br>183<br>198<br>168 | 19<br>21<br>16<br>0 | 102<br>51     | JULY/AUG/SEPT<br>OCT/NOV/DEC<br>JAN/FEB/MAR<br>APR/MAY/JUNE | 1799<br>2298<br>1964<br>2200 | 3,038<br>2,983<br>2,529<br>0 | 3,373<br>7,181<br>2,580<br>0                       |