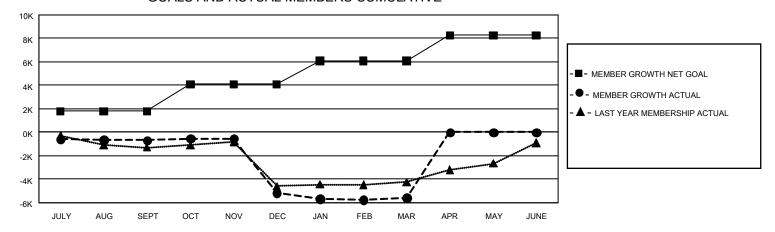

## GAT Constitutional Area 3

REPORT DOES NOT INCLUDE CLUBS IN UNDISTRICTED AREAS.

| Clubs                                                       |                          |                     |               | Members                                                     |                              |                              |                                                    |
|-------------------------------------------------------------|--------------------------|---------------------|---------------|-------------------------------------------------------------|------------------------------|------------------------------|----------------------------------------------------|
| RESULTS FOR 2022-2023                                       |                          |                     |               | RESULTS FOR 2022-2023                                       |                              |                              |                                                    |
| QUARTER                                                     | NEW CLUB GOAL            | NEW CLUBS           | DROPPED CLUBS | QUARTER MEME                                                | BER GROWTH NET<br>GOAL       | MEMBER GROWTH<br>ACTUAL      | DROPPED<br>MEMBERS ACTUAL<br>(including transfers) |
| JULY/AUG/SEPT<br>OCT/NOV/DEC<br>JAN/FEB/MAR<br>APR/MAY/JUNE | 132<br>183<br>198<br>168 | 19<br>21<br>16<br>0 | 102<br>51     | JULY/AUG/SEPT<br>OCT/NOV/DEC<br>JAN/FEB/MAR<br>APR/MAY/JUNE | 1799<br>2298<br>1964<br>2200 | 3,038<br>2,983<br>2,529<br>0 | 3,373<br>7,181<br>2,580<br>0                       |

GOALS AND ACTUAL MEMBERS CUMULATIVE

| DROPPED CLUBS: 188               |                           | 1,843 CLUBS OF 4,369 ADDED 1 OR<br>MORE NEW MEMBERS | GENDER DISTRIBUTI<br>MALE                                           | <u>ON</u><br>48,356 (47.47%)               |
|----------------------------------|---------------------------|-----------------------------------------------------|---------------------------------------------------------------------|--------------------------------------------|
| DROPPED MEMBERS                  |                           |                                                     | FEMALE<br>NON BINARY<br>PREFER NOT TO ANSWER                        | 53,461 (52.48%)<br>1 (0.00%)<br>44 (0.04%) |
| CLUB CANCELLED<br>OTHER<br>TOTAL | 2,431<br>10,100<br>13,133 | CLICK HERE FOR CUMULATIVE<br>MEMBERSHIP DATA        | TOTAL FAMILY UNIT MEMBERS38,746FAMILY MEMBERS PAYING HALF21,584DUES |                                            |